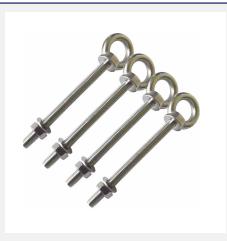

#### **Eyebolts**

Eyebolts help to create a permanent anchorage point to aid with the lifting of objects which otherwise could not be lifted by hand or by the aid of a fork lift. These have a round eye and a threaded shank attached.