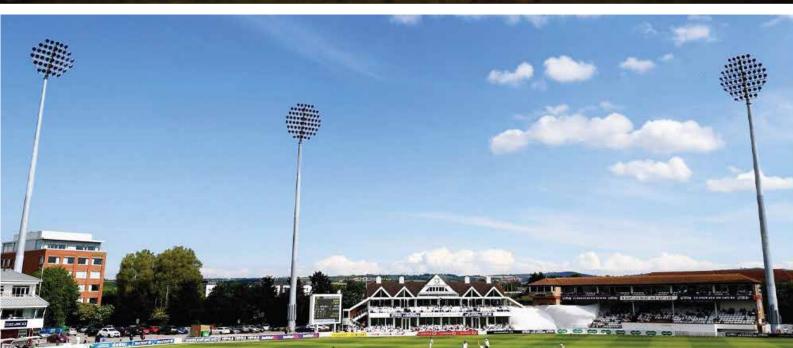

# Sports & Stadium poles

For Stadium Flood Lighting, the most demanding lighting requirements are those for live television coverage with the HD transmission. Special Stadium Light provides excellent visibility and visual comfort designed with multisided for greater strength. The pole can be customized to accommodate variable number of light fittings based on your requirement.

Stadium lighting masts are designed with fixed head frame for mounting a large concentration of sports lighting luminaries. The height of the mast and the number of flood lights are based on the lighting design. Our structural design team has wide experience in manufacturing and supplying stadium masts.

We also has an Opticaldesign supply team. Depending on the field size, the location of the pole and the LUX requirement on the field, We can provide OPTICAL SIMULATION and suggest the height of the pole and the Luminaire requirement. The Stadium lighting masts are custom designed based on the lighting design and available site constraints