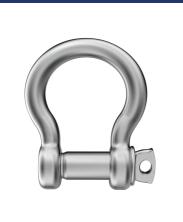

#### **Shackles**

A shackle is a type of connector, that can be easily removed whenever you [wish. They help to connect different pieces of lifting equipment; such as [steel rope with chains or slings. They feature a screw pin in a shackle, allowing for the easy tightening or removing. You can also get some with safety bolts, which are designed for more permanent fixtures.