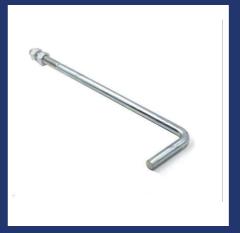

#### **Hot Dip Galvanizing Foundation Bolt**

Hot Dip Galvanizing Foundation Bolts with two nuts and wishers available as per requierment