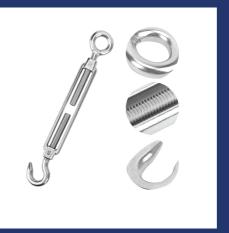

#### **Turn Buckles**

These act in a similar manner to like screws and are used for the tightening or tensioning of wire rope. You'll commonly find them being used in rigging applications, or where the rope needs to be I tightened to a specific tension. Common examples are bridge wires or barriers and fences. You'll find that these come in various styles land combinations, as well as sizes.