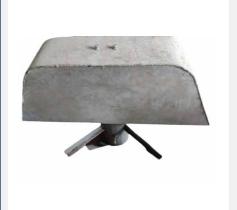

#### High Mast Pole Anchor plate & Template

High Mast Foundation BoltAnchor plate & Template is designed by using finest quality material and it is widely appreciated by the clients for its durability and high strength.