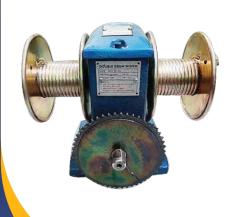

### Single Gear Double Drum Winches (SGDD)

We are engaged in offering our clients a high quality range of Single Gear Drum Winches Rating Of 350-750 kg. It offers flexibility to level the top head frame by independently operating the winches. These winches are [manufactured with the help of premium quality components and modular technology in compliance with set industry standards.

#### Double Gear Double Drum Winches (DD MFO)

We are engaged in offering our clients a high quality range of Double Gear Drum Winches Rating Of 550-1100 kg. It offers flexibility to level the top head frame by independently operating the winches. These winches are (manufactured with the help of premium quality components and modular technology in compliance with set industry standards.