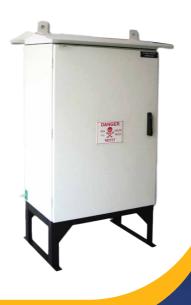

### Outdoor Feeder Pillar

Out door feeder pillar for high mast lightning system available in 32 AND 63AMPS with HIGH MAST AUTO ON/OFF CONTROL

We are offering an excellent range of High Mast Junction Box that is widely lused to connect electric cables and connection at a single point. These boxes are manufactured by using best grade raw component and most modern technology as per set industry norms.