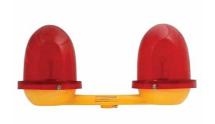

#### Double Dome LED Aviation light

Double Dome LED Aviation lights, which are approved by ICAO and FAA approved. Inside the body of these lights, terminals are provided for better earthing. Our aviation lights are used in telecommunication towers, airports and fire stations. We also check the quality of these lights before being offered to the clients.