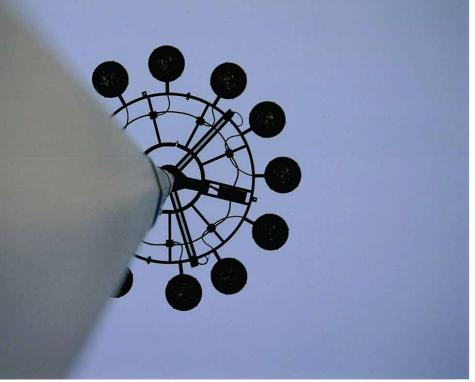

# High Mast Tower Accessories

#### **Lantern Carriage**

Hot Dip Galvanizing Lantern Carriage available as per light mounting requierment (Arms: 6 arms to 12 arms)