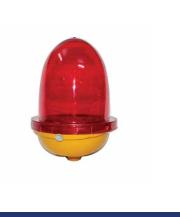

#### Single Dome LED Aviation light

Single Dome LED Aviation lights, which are approved by ICAO and [FAA approved. Inside the body of these lights, terminals are provided for better earthing. Our aviation lights are used in telecommunication towers, airports and fire stations. We also check the quality of these lights before being offered to the clients.