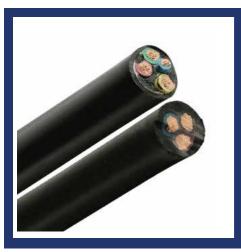

# EPR(Ethylene Propylene Rubber) FLEXIBLE TRAILING CABLES

Natural or synthetic fibres or elastomer suitable for the operating [temperature and compatible with the insulating material

Size: 1.5 Samm To 50 Samm