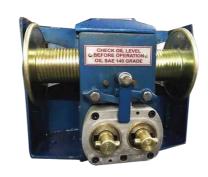

### Single Gear Double Drum Winches (SGDD)

We are engaged in offering our clients a high quality range of Single Gear Drum Winches Rating Of 350-750 kg. It offers flexibility to level the top head frame by independently operating the winches. These winches are [manufactured with the help of premium quality components and modular technology in compliance with set industry standards.

#### Double Gear Double Drum Winches (DD MFO)

We are engaged in offering our clients a high quality range of Double Gear Drum Winches Rating Of 550-1100 kg. It offers flexibility to level the top head frame by independently operating the winches. These winches are (manufactured with the help of premium quality components and modular technology in compliance with set industry standards.