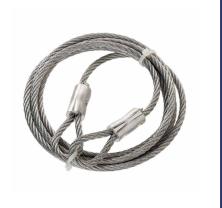

#### Wire Rope Slings

Wire rope slings are an important piece of rigging hardware used in lifting and hoisting operations and are commonly used across different industries. These configurations include single and multi-part slings (such as round braids, flat braids, Tri-Flex and cable-laid slings), grommets, single leg slings, multiple leg bridles, and a wide variety of fittings and attachments.