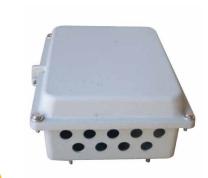

### Outdoor Feeder Pillar

Out door feeder pillar for high mast lightning system available in 32 AND 63AMPS with HIGH MAST AUTO ON/OFF CONTROL

We are offering an excellent range of High Mast Junction Box that is widely lused to connect electric cables and connection at a single point. These boxes are manufactured by using best grade raw component and most modern technology as per set industry norms.