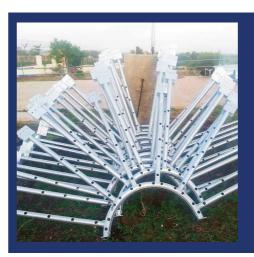

# High Mast poles

At Frisson Globalize, we specialize in the precision manufacturing of high mast poles, elevating the standards of urban and industrial lighting infrastructure. Our high mast poles are crafted with meticulous attention to detail, using the finest materials and advanced engineering techniques. From design to production, our dedicated team ensures that each pole is built to withstand the test of time and harsh environmental conditions.

# Sports & Stadium poles

For Stadium Flood Lighting, the most demanding lighting requirements are those for live television coverage with the HD transmission. Special Stadium Light provides excellent visibility and visual comfort designed with multisided for greater strength. The pole can be customized to accommodate variable number of light fittings based on your requirement.

Stadium lighting masts are designed with fixed head frame for mounting a large concentration of sports lighting luminaries. The height of the mast and the number of flood lights are based on the lighting design. Our structural design team has wide experience in manufacturing and supplying stadium masts.