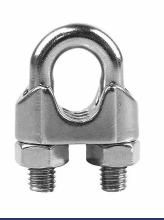

#### Stainless Steel 304 Wire Rope Clamp

Handles smooth or barbed wire up to 5/32" (#9 wire) Cam action insures tighter lock Shields and protects hand from barbed wire Cast malleable iron, plated to prevent rusting