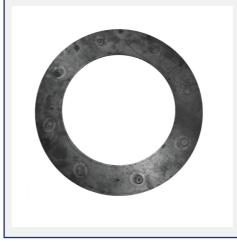

#### High Mast Pole Anchor plate & Template

High Mast Foundation BoltAnchor plate & Template is designed by using finest quality material and it is widely appreciated by the clients for its durability and high strength.