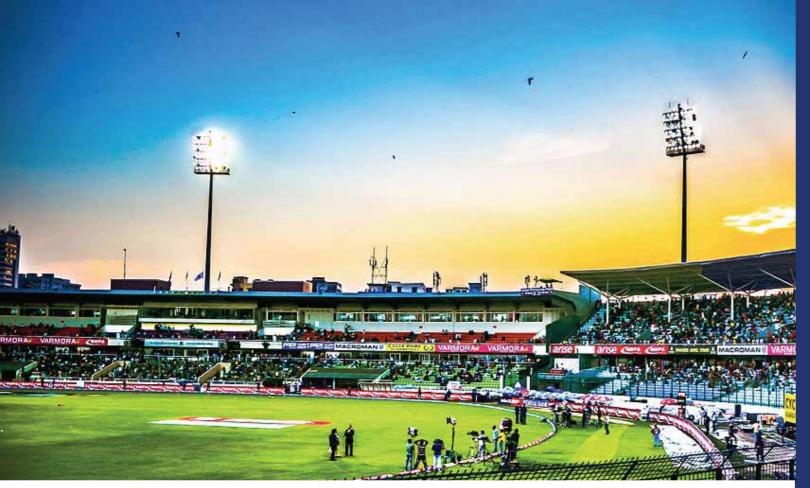

# Sports & Stadium poles

For Stadium Flood Lighting, the most demanding lighting requirements are those for live television coverage with the HD transmission. Special Stadium Light provides excellent visibility and visual comfort designed with multisided for greater strength. The pole can be customized to accommodate variable number of light fittings based on your requirement.

Stadium lighting masts are designed with fixed head frame for mounting a large concentration of sports lighting luminaries. The height of the mast and the number of flood lights are based on the lighting design. Our structural design team has wide experience in manufacturing and supplying stadium masts.

We also has an Opticaldesign supply team. Depending on the field size, the location of the pole and the LUX requirement on the field, We can provide OPTICAL SIMULATION and suggest the height of the pole and the Luminaire requirement. The Stadium lighting masts are custom designed based on the lighting design and available site constraints