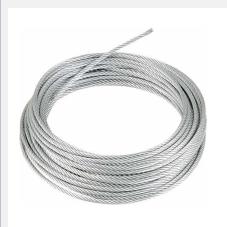

#### **Stainless Steel Wire Ropes**

Stainless Steel Wire Ropes is our very important and integral product. These are available in grades like AISI 304 /316 / 316 L from 1.5mm up to 18 mm in various constructions including: 1X19, 7X7, 7X19. These Ropes are used in demanding conditions and it is therefore vital that the tolerance and chemical composition of the material is as per the required AISI 316 Norms.