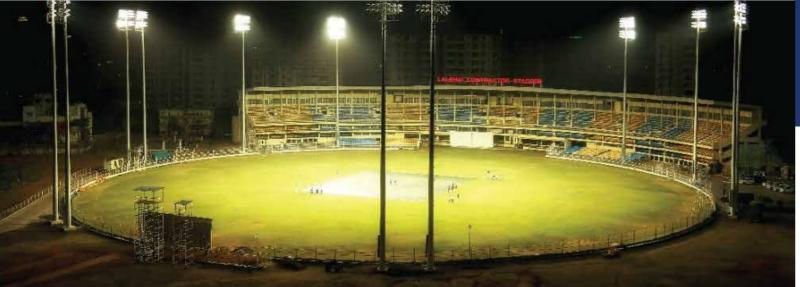

# Sports & Stadium poles

For Stadium Flood Lighting, the most demanding lighting requirements are those for live television coverage with the HD transmission. Special Stadium Light provides excellent visibility and visual comfort designed with multisided for greater strength. The pole can be customized to accommodate variable number of light fittings based on your requirement.

Stadium lighting masts are designed with fixed head frame for mounting a large concentration of sports lighting luminaries. The height of the mast and the number of flood lights are based on the lighting design. Our structural design team has wide experience in manufacturing and supplying stadium masts.

We also has an Opticaldesign supply team. Depending on the field size, the location of the pole and the LUX requirement on the field, We can provide OPTICAL SIMULATION and suggest the height of the pole and the Luminaire requirement. The Stadium lighting masts are custom designed based on the lighting design and available site constraints