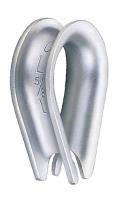

#### **Shackles**

A shackle is a type of connector, that can be easily removed whenever you [wish. They help to connect different pieces of lifting equipment; such as [steel rope with chains or slings. They feature a screw pin in a shackle, allowing for the easy tightening or removing. You can also get some with safety bolts, which are designed for more permanent fixtures.